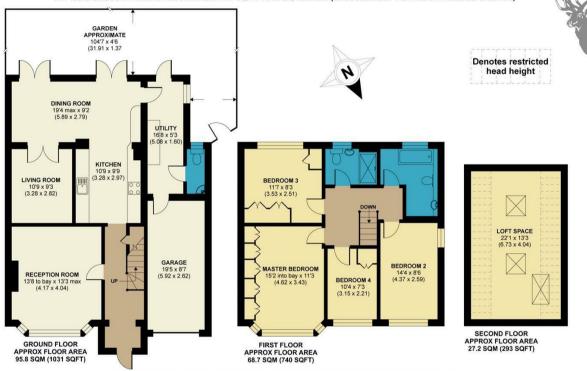

A larger than average family home that has been extended over the years to offer ample living space with an impressive rear garden stretching over 100ft.

Accomodation is arranged over three floors measuring close to 1800 sq ft, comprising front living room, an open-plan kitchen/dining room with a second reception room. Located off the kitchen is a large utility room and WC. The first floor hosts four bedrooms and two bathrooms with the added benefit of a boarded loft room with natural light.

- Four Bedrooms
- Semi-Detached Family House
- 100ft Rear Garden
- Off-Street Parking & Integral Garage
- Central Village Location
- Three Reception Rooms

## Baldocks Road, Theydon Bois, Epping, CM16

APPROX. GROSS INTERNAL FLOOR AREA 1771 SQ FT 164.5 SQ METRES (EXCLUDES LOFT SPACE & INCLUDES GARAGE)

Whilst every attempt has been made to ensure the accuracy of the floor plan contained here, measurements of doors, windows and rooms are approximate and no responsibility is taken for any error, omission or misstatement. These plans are for representation purposes only as defined by RICS Code of Measuring Practice and should be used as such by any prospective purchaser. Specifically no guarantee is given on the total square footage of the property if quoted on this plan. Any figure given is for initial guidance only and should not be relied on as a basis of valuation.