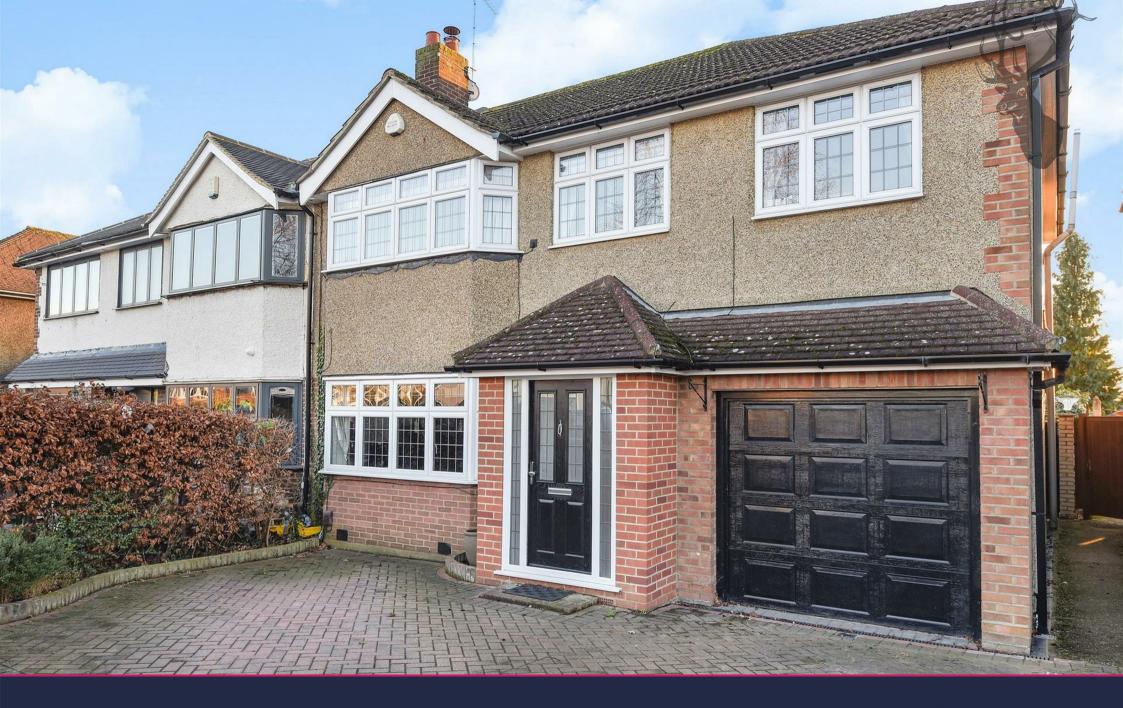

A larger than average family home that has been extended over the years to offer ample living space with an impressive rear garden stretching over 100ft.

Accomodation is arranged over three floors measuring close to 1800 sq ft, comprising front living room, an open-plan kitchen/dining room with a second reception room. Located off the kitchen is a large utility room and WC. The first floor hosts four bedrooms and two bathrooms with the added benefit of a boarded loft room with natural light.

- Four Bedrooms
- Semi-Detached Family House
- 100ft Rear Garden
- Off-Street Parking & Integral Garage
- Central Village Location
- Three Reception Rooms