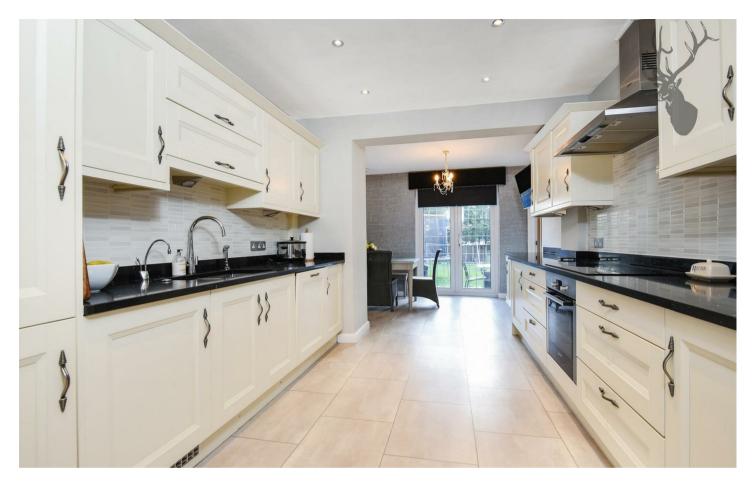

A larger than average family home that has been extended over the years to offer ample living space with an impressive rear garden stretching over 100ft.

Accomodation is arranged over three floors measuring close to 1800 sq ft, comprising front living room, an open-plan kitchen/dining room with a second reception room. Located off the kitchen is a large utility room and WC. The first floor hosts four bedrooms and two bathrooms with the added benefit of a boarded loft room with natural light.