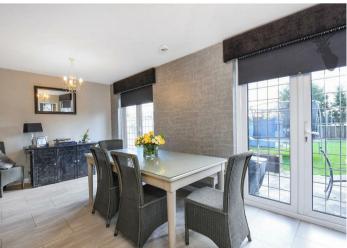

A larger than average family home that has been extended over the years to offer ample living space with an impressive rear garden stretching over 100ft.

Accomodation is arranged over three floors measuring close to 1800 sq ft, comprising front living room, an open-plan kitchen/dining room with a second reception room. Located off the kitchen is a large utility room and WC. The first floor hosts four bedrooms and two bathrooms with the added benefit of a boarded loft room with natural light.