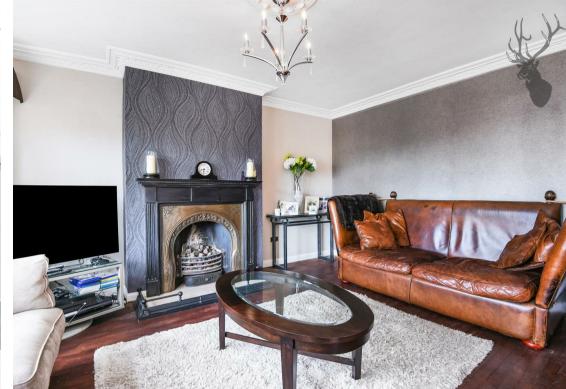

A larger than average family home that has been extended over the years to offer ample living space with an impressive rear garden stretching over 100ft.

Accomodation is arranged over three floors measuring close to 1800 sq ft, comprising front living room, an open-plan kitchen/dining room with a second reception room. Located off the kitchen is a large utility room and WC. The first floor hosts four bedrooms and two bathrooms with the added benefit of a boarded loft room with natural light.

- Four Bedrooms
- Semi-Detached Family House
- 100ft Rear Garden
- Off-Street Parking & Integral Garage
- Central Village Location
- Three Reception Rooms